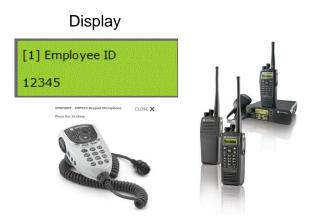

# Sprite<sup>TM</sup> TW255 Mobile Workforce Management for MOTOTRBO<sup>TM</sup> Radios

The Sprite<sup>™</sup> TW255 is a software APP for Motorola MOTOTRBO<sup>™</sup> portable and mobile radios\*, providing an effective tool for collecting in field data such in as School Bus Time & Attendance, Utility operations, aircraft re-fueling, hospitality supply requests etc. The TW255 MOTOTRBO<sup>™</sup> software APP provides users with the ability to fill in FORMS data directly into a MOTOTRBO<sup>™</sup> radio and send to a Host End Workforce Management System. .

Custom FORMS can be generated using Tallysman's Windows based FORMS Builder application and loaded into the MOTOTRBO™ radio. The TW255 also supports Job Ticket dispatch with associated FORM's for Reply, e.g. Accept Job, Decline Job.