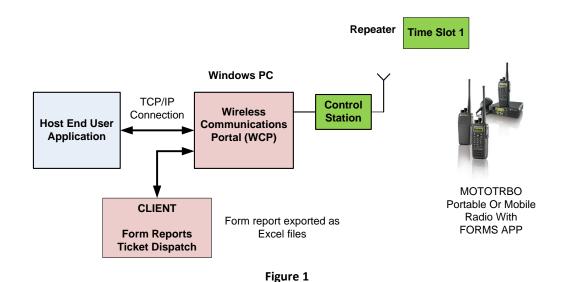

#### **Typical System Configuration**

Figure 1 shows a typical system configuration. FORMS data entered into the radio is sent over a MOTOTRBO™ radio system to the Tallysman Wireless Communications Portal (WCP). The WCP provides a simple TCP/IP interface connection to Client applications such as 3rd party Host Applications and Tallysman FORMS client.