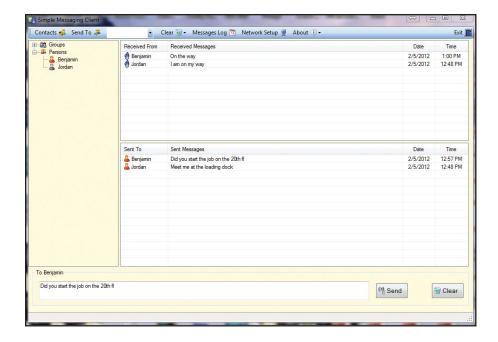

# Easy text messaging between computers and radios.

Simple **Text** Messaging<sup>™</sup> is a messaging solution that allows exchange of text messages between a computer and MOTOTRBO<sup>™</sup> Digital Two-Way Radio Systems.

- Multi-system operation.
- Send text messages to individuals or groups.
- Automatic mobile and portable registration.

- Online updates.
- Integrates seamlessly with StreetTrek Location and Messaging Server<sup>™</sup>, TrboDVR Server<sup>™</sup>, Capacity Plus and Connect Plus Servers<sup>™</sup>.